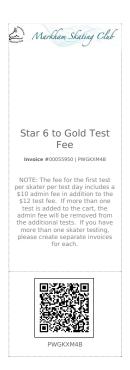

**Step 4:** Uplifter will adjust the pricing for multiple tests. The first test is \$12 + \$10 admin fee. Additional tests are charged at \$12 each. The screenshot below shows a sample cart for a skater taking 2 tests. If a family has more than one skater testing, they will need to create separate invoices for each skater so that each skater is charged the admin fee once.

**Step 5:** Pay the invoice and print the ticket(s)

**Step 6:** Add your ticket to the test envelope and give it to your coach.