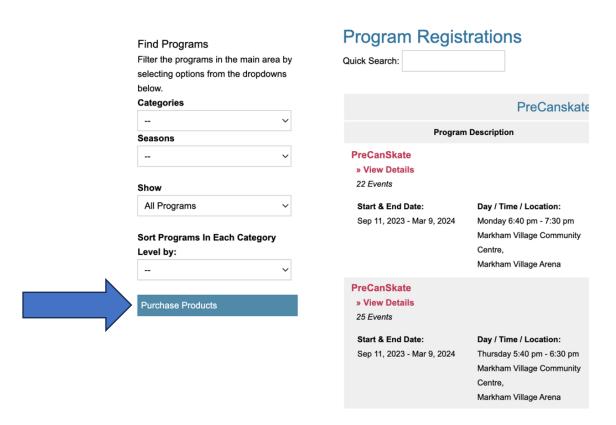

## **Instructions for Paying Test Fees Online**

Step 1: Go to registration page on the MSC website (click on REGISTRATION)

Step 2: From registration page, click on Purchase Products

Step 3: Scroll down to Star 6 to Gold Test Fee. Enter quantity and add to cart.