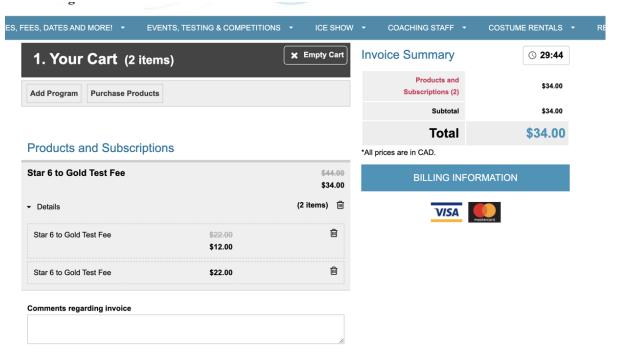

**Step 4:** Uplifter will adjust the pricing for multiple tests. The first test is \$12 + \$10 admin fee. Additional tests are charged at \$12 each. The screenshot below shows a sample cart for a skater taking 2 tests. If a family has more than one skater testing, they will need to create separate invoices for each skater so that each skater is charged the admin fee once.