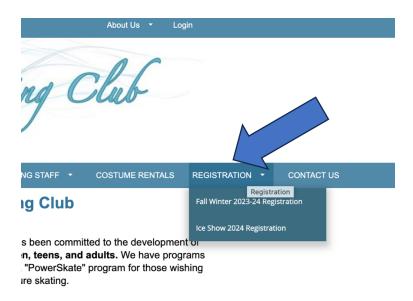

## **Instructions for Paying Test Fees Online**

Step 1: Go to registration page on the MSC website (click on REGISTRATION)

Step 2: From registration page, click on Purchase Products

Step 3: Scroll down to Star 6 to Gold Test Fee. Enter quantity and add to cart.