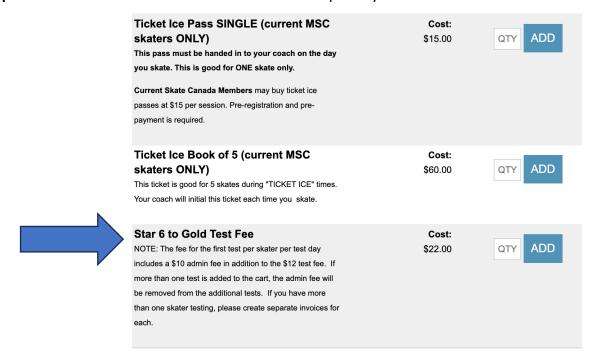

## **Instructions for Paying Test Fees Online**

Step 1: Go to registration page on the MSC website (click on REGISTRATION)

Step 2: From registration page, click on Purchase Products

Step 3: Scroll down to Star 6 to Gold Test Fee. Enter quantity and add to cart.