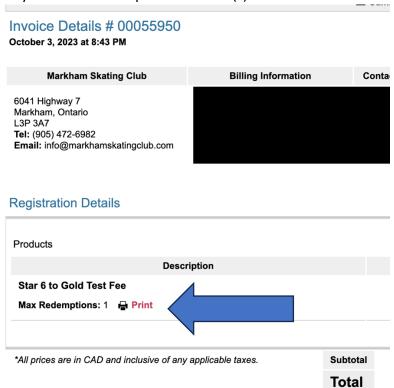

**Step 4:** Uplifter will adjust the pricing for multiple tests. The first test is \$12 + \$10 admin fee. Additional tests are charged at \$12 each. The screenshot below shows a sample cart for a skater taking 2 tests. If a family has more than one skater testing, they will need to create separate invoices for each skater so that each skater is charged the admin fee once.

**Step 5:** Pay the invoice and print the ticket(s)

**Step 6:** Add your ticket to the test envelope and give it to your coach.